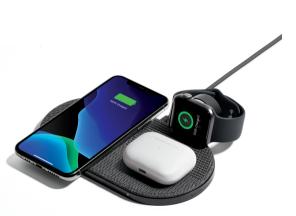

## DROP WIRELESS CHARGER XL | APPLE WATCH EDITION

Multi-device charging pad with detachable Apple Watch charging puck.\*

Wireless charging pad for Qi enabled devices up to 10W, supports iPhone fast-charging up to 7.5W.

Charge up to 3 devices simultaneously with expanded surface, 1 USB-A port & detachable Apple Watch charging puck.

Silicone tread pattern prevents slipping & overheating.

Includes AC Power Adapter & 6.5-foot cable with genuine leather strap.

## Colors:

Slate

Compatibility: iPhone 11 Pro Max/11 Pro/11, XS Max/XS/XR/X/8 Plus/8, AirPods with wireless charging case, AirPods 2, AirPods Pro, Apple Watch Series 5/4/3/2/1, Samsung Galaxy S10+/S10/S9+/S9/S8+/S8 and other Qi-enabled smartphones. Supports only Qi-enabled devices